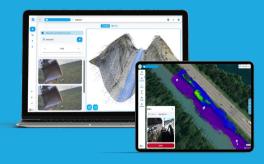

#### ALL DATA IN ONE PLACE

The cloud platform of the SDX-Compact is the central collection point for all data of the systems.

The platform is user-friendly and offers quick access to the most important information in order to have a complete overview at any time.

Project management, surveying and documentation can thus be covered with only one tool.

#### **REAL-TIME OVERVIEW**

Thanks to the digital twin of the construction site and target/actual comparisons, the current status of the project can be kept in view at all times.