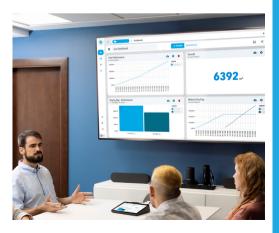

#### ALL DATA IN ONE PLACE

The cloud platform of the SDX-Compact is the central collection point for all data of the systems.

The platform is user-friendly and offers quick access to the most important information in order to have a complete overview at any time.

Project management, surveying and documentation can thus be covered with only one tool.

#### **EFFICIENT PROJECT MANAGEMENT**

Customizable dashboards make it possible to monitor progress and logistics at a glance, enabling better adherence to deadlines and budgets.